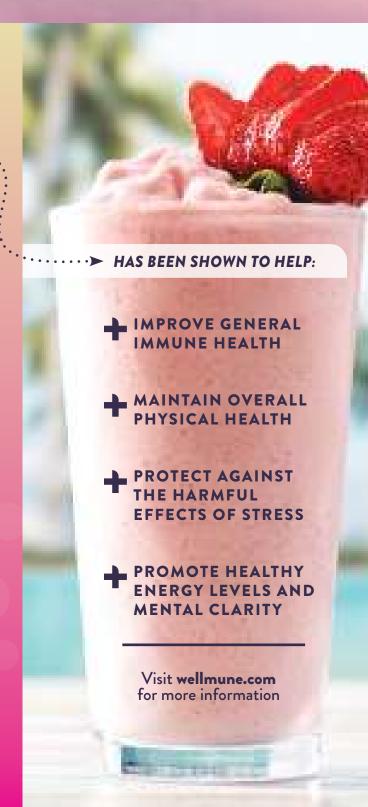

# MADE WITH WEILMUNE

referred to as Baker's Yeast Beta Glucan.

Wellmune is a beta 1,3/1,6 glucan that has over a dozen clinical studies supporting its effectiveness in enhancing the immune system.

Is a patented brand that meets the highest standards of \*\*\*kosher, halal, gluten-free, allergen-free, non-GMO, and organic foods.\*\*\*

It's safe to consume daily and has extensive regulatory approvals. You can be confident that you are taking the best for your health and that of your loved

Is safe for people of all ages, including: